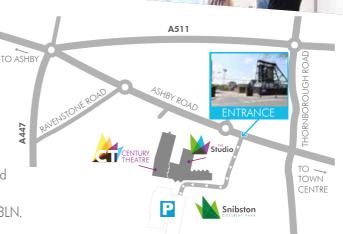

# HOW TO FIND US

The Century Theatre is located off Ashby Road in Coalville. For sat-nav please use LE67 3LN.

Snibston Colliery Park is a Green Flag Award site with ample parking, children's play area and mountain bike trail.