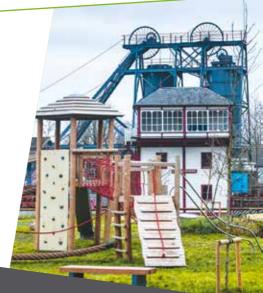

# HOW TO FIND US

The Century Theatre is located off Ashby Road in Coalville. For sat-nav please use LE67 3LN.

Snibston Colliery Park is a Green Flag Award site with ample parking, children's play area and mountain bike trail.